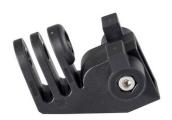

## PARASNAP® SNAP-IN CAM

all in full view with just one click

| Part denomination     | PARASNAP® SNAP-IN CAM                                                                                                                                                                                                                 |
|-----------------------|---------------------------------------------------------------------------------------------------------------------------------------------------------------------------------------------------------------------------------------|
| Part number           | 6902072151                                                                                                                                                                                                                            |
| GTIN /EAN             | 4006793003699                                                                                                                                                                                                                         |
| customs tariff number | 39269097                                                                                                                                                                                                                              |
| Country of origin     | DE                                                                                                                                                                                                                                    |
| Fittings              | <ul> <li>specially developed for mounting action cams</li> <li>extremely hard-wearing materials (V2A/PA6.6Fo)</li> <li>easy to mount</li> <li>additionally required: SNAP-IN 2 and any kind of PARASNAP® BASE for mounting</li> </ul> |
| Scope of delivery     | - mounting material<br>- quick guide                                                                                                                                                                                                  |
| Dimensions (WxDxH)    | 38 mm x 32 mm x 35 mm                                                                                                                                                                                                                 |
| Weight                | 5 g                                                                                                                                                                                                                                   |
| Material Licht        | polyamide; steel (rustproof)                                                                                                                                                                                                          |
| Color Licht           | black                                                                                                                                                                                                                                 |