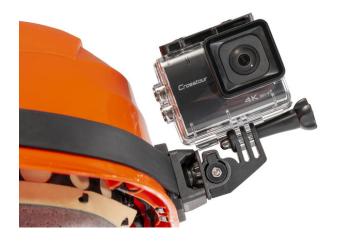

## PARASNAP® SNAP-IN CAM

all in full view with just one click

| Part denomination     | PARASNAP® SNAP-IN CAM                                                                                                                                                                                                                 |
|-----------------------|---------------------------------------------------------------------------------------------------------------------------------------------------------------------------------------------------------------------------------------|
| Part number           | 6902072151                                                                                                                                                                                                                            |
| GTIN /EAN             | 4006793003699                                                                                                                                                                                                                         |
| customs tariff number | 39269097                                                                                                                                                                                                                              |
| Country of origin     | DE                                                                                                                                                                                                                                    |
| Fittings              | <ul> <li>specially developed for mounting action cams</li> <li>extremely hard-wearing materials (V2A/PA6.6Fo)</li> <li>easy to mount</li> <li>additionally required: SNAP-IN 2 and any kind of PARASNAP® BASE for mounting</li> </ul> |
| Scope of delivery     | - mounting material<br>- quick guide                                                                                                                                                                                                  |
| Dimensions (WxDxH)    | 38 mm x 32 mm x 35 mm                                                                                                                                                                                                                 |
| Weight                | 5 g                                                                                                                                                                                                                                   |
| Material Licht        | polyamide; steel (rustproof)                                                                                                                                                                                                          |
| Color Licht           | black                                                                                                                                                                                                                                 |